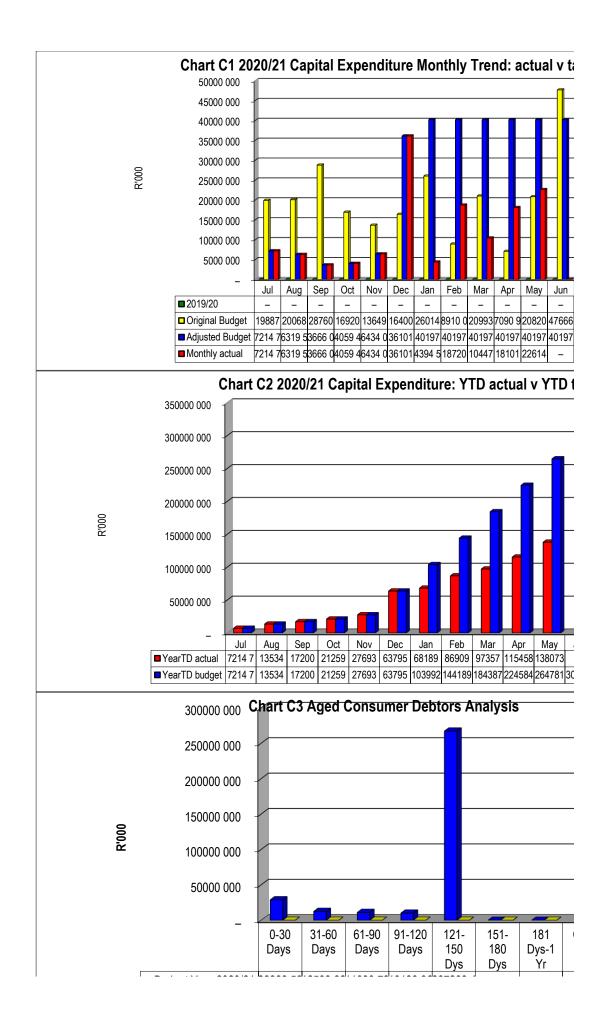

| <b>Creditors Analys</b> | is    |               |                 |                    |                 |                  |              |
|-------------------|-------------------------|-------|---------------|-----------------|--------------------|-----------------|------------------|--------------|
|                   | Bulk Electricity Bulk   | Water | PAYE deductio | (output les Pen | sions / Retiı Loar | n repaymen Trac | le Creditors Aud | litor Genera |
| 2019/20           | -                       | -     | -             | -               | -                  | -               | -                | -            |
| Budget Year 2020/ | 14 567                  | -     | -             | -               | -                  | -               | -                | -            |