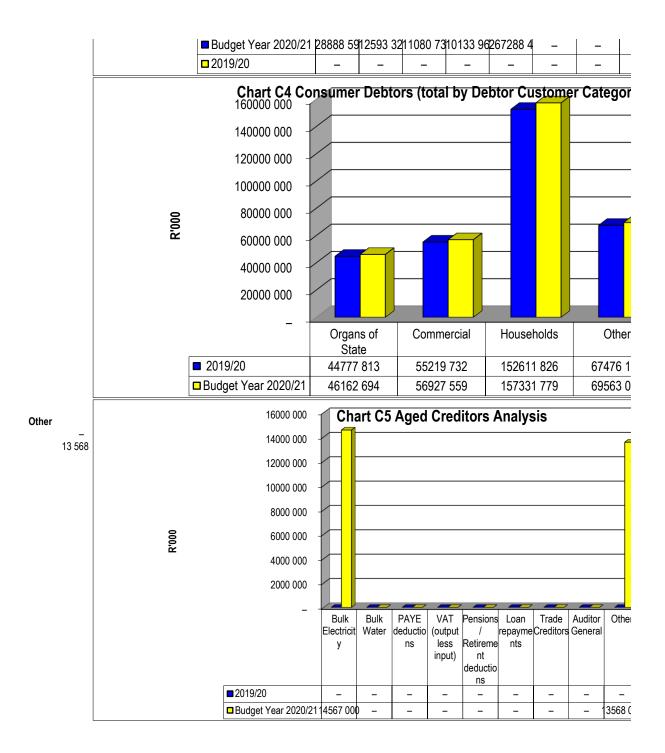

# Municipal In-year reports & supporting table

**Click for Instructions!** 

Accountability

Transparency

Information & service delivery

Departmen National Tr REPUBLIC